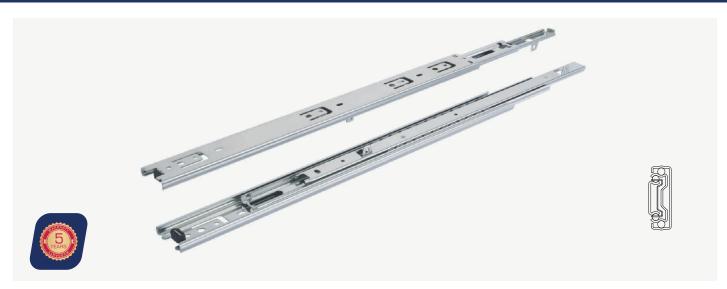

## Full Extension Ball Bearing Drawer Slide with Mounting Tabs (37 mm Profile)

## Specification

**Function** Regular

Extension Full Extension

**Available Sizes** 250 mm - 600 mm

**Load Capacity** Up to 30 kg Slide Width 37 mm

Assembly Height 12.7 mm  $\pm$  0.2

**Thickness** 1.2 x 1.2 x 1.2 mm

Separable: Equipped with a release lever allowing for easy removal and return of drawer. Release

**Finish** Galvanized or Black

Packaging 15 Sets per Carton