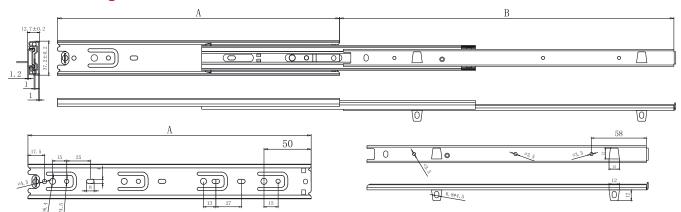

## Technical Design

## Measurement Table

| Item No  | A (mm) | B (mm) | C (mm) | D (mm) | E (mm) | F (mm) | G (mm) |
|----------|--------|--------|--------|--------|--------|--------|--------|
| LTF0250R | 250    | 250    | 160    |        |        |        | 192    |
| LTF0300R | 300    | 300    | 224    |        |        | 96     | 224    |
| LTF0350R | 350    | 350    | 224    |        |        | 128    | 256    |
| LTF0400R | 400    | 400    | 224    | 320    |        | 160    | 320    |
| LTF0450R | 450    | 450    | 224    | 352    |        | 160    | 352    |
| LTF0500R | 500    | 500    | 224    | 352    |        | 192    | 384    |
| LTF0550R | 550    | 550    | 224    | 352    | 448    | 224    | 448    |
| LTF0600R | 600    | 600    | 224    | 352    | 448    | 224    | 480    |