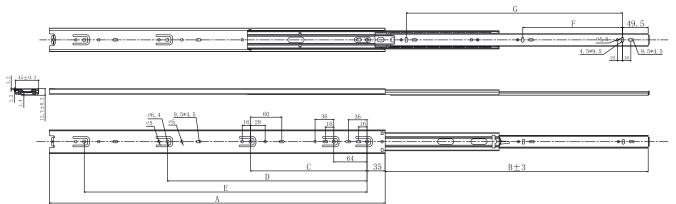

## Technical Design

## Measurement Table

| ltem No  | <b>A</b> (mm) | <b>B</b> (mm) | <b>C</b> (mm) | <b>D</b> (mm) | E (mm) | F (mm) |
|----------|---------------|---------------|---------------|---------------|--------|--------|
| BXF0250R | 250           | 250           |               |               |        | 154    |
| BXF0300R | 300           | 300           | 160           |               |        | 192    |
| BXF0350R | 350           | 350           | 192           |               | 128    | 256    |
| BXF0400R | 400           | 400           | 224           |               | 160    | 288    |
| BXF0450R | 450           | 450           | 256           |               | 160    | 352    |
| BXF0500R | 500           | 500           | 256           | 352           | 192    | 384    |
| BXF0550R | 550           | 550           | 256           | 384           | 224    | 448    |
| BXF0600R | 600           | 600           | 256           | 416           | 224    | 480    |