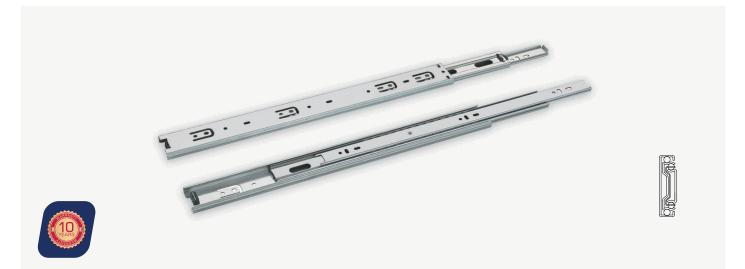

## Solid Stainless Steel Full Extension Ball Bearing Drawer Slide

## Specification

| Function        | Regular         |  |  |  |
|-----------------|-----------------|--|--|--|
| Extension       | Full Extension  |  |  |  |
| Available Sizes | 250 mm - 600 mm |  |  |  |
| Load Capacity   | Up to 45 kg     |  |  |  |
| Slide Width     | 45 mm           |  |  |  |
| Assembly Height | 12.7 mm ± 0.2   |  |  |  |

| Thickness | 1.2 x 1.2 x 1.4 mm                                                                       |  |  |  |  |  |
|-----------|------------------------------------------------------------------------------------------|--|--|--|--|--|
| Release   | Separable: Equipped with a release lever allowing for easy removal and return of drawer. |  |  |  |  |  |
| Finish    | Stainless Steel                                                                          |  |  |  |  |  |
| Packaging | 15 Sets per Carton                                                                       |  |  |  |  |  |