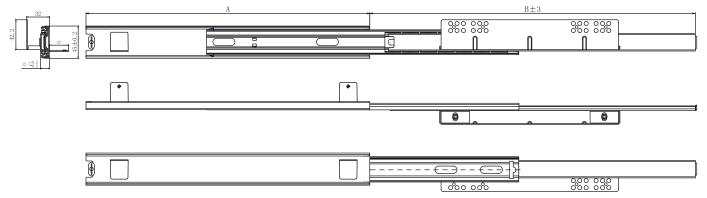

## Technical Design

## Measurement Table

| Item No  | A (mm) | B (mm) | C (mm) | D (mm) |
|----------|--------|--------|--------|--------|
| BUF0400R | 400    | 400    | 254    | 48     |
| BUF0450R | 450    | 450    | 304    | 98     |
| BUF0500R | 500    | 500    | 354    | 138    |