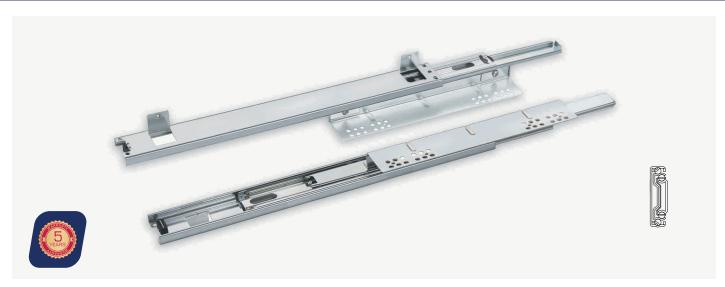

## Full Extension Ball Bearing Drawer Slide with U-Brackets (for Wire Baskets)

## Specification

**Function** Regular

Extension Full Extension

**Available Sizes** 400 mm - 500 mm

**Load Capacity** Up to 45 kg Slide Width 45 mm

Assembly Height 12.7 mm  $\pm$  0.2

**Thickness** 1.2 x 1.2 x 1.4 mm

Separable: Equipped with a release lever allowing for easy removal and return of drawer. Release

**Finish** Galvanized or Black

Packaging 12 Sets per Carton