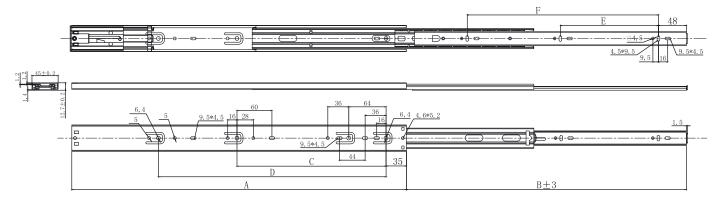

## Technical Design

## Measurement Table

| Item No  | A (mm) | B (mm) | C (mm) | D (mm) | E (mm) | F (mm) |
|----------|--------|--------|--------|--------|--------|--------|
| BTF0300P | 300    | 300    | 128    |        |        | 192    |
| BTF0350P | 350    | 350    | 192    |        | 128    | 256    |
| BTF0400P | 400    | 400    | 224    |        | 160    | 288    |
| BTF0450P | 450    | 450    | 256    |        | 160    | 352    |
| BTF0500P | 500    | 500    | 320    |        | 192    | 384    |
| BTF0550P | 550    | 550    | 256    | 384    | 224    | 448    |
| BTF0600P | 600    | 600    | 256    | 416    | 224    | 480    |