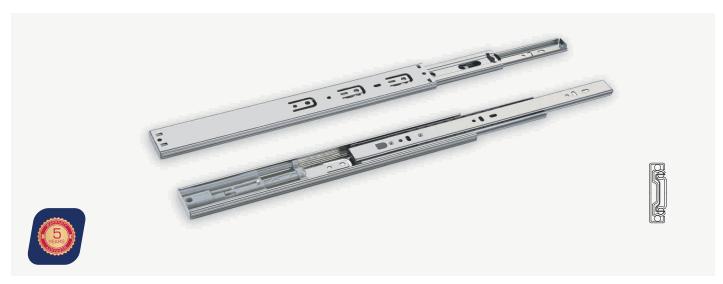

## Push-to-Open Full Extension Ball Bearing Drawer Slide

## Specification

**Function** Push-to-open

Extension **Full Extension** 

**Available Sizes** 300 mm - 600 mm

**Load Capacity** Up to 45 kg Slide Width 45 mm

Assembly Height  $12.7 \text{ mm} \pm 0.2$ 

**Thickness** 1.2 x 1.2 x 1.4 mm

Separable: Equipped with a release lever allowing for easy removal and return of drawer. Release

**Finish** Galvanized or Black

Packaging 15 Sets per Carton