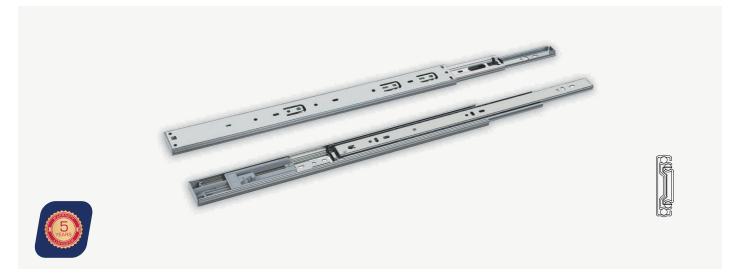

## Soft Closing Full Extension Ball Bearing Drawer Slide

## Specification

| Function        | Soft Closing    | Thickness | 1.2 x 1.2 x 1.4 mm                              |  |  |
|-----------------|-----------------|-----------|-------------------------------------------------|--|--|
| Extension       | Full Extension  | Release   | Separable: Equipped with a release lever        |  |  |
| Available Sizes | 250 mm - 600 mm |           | allowing for easy removal and return of drawer. |  |  |
| Load Capacity   | Up to 45 kg     | Finish    | Galvanized or Black                             |  |  |
| Slide Width     | 45 mm           | Packaging | 15 Sets per Carton                              |  |  |
| Assembly Height | 12.7 mm ± 0.2   |           |                                                 |  |  |