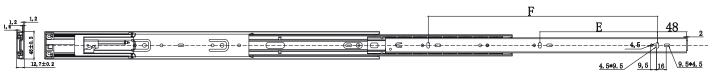

## Technical Design

## Measurement Table

| Item No  | <b>A</b> (mm) | <b>B</b> (mm) | <b>C</b> (mm) | D (mm) | E (mm) | F (mm) |
|----------|---------------|---------------|---------------|--------|--------|--------|
| BPF0250S | 250           | 250           |               |        |        | 154    |
| BPF0300S | 300           | 300           | 160           |        |        | 192    |
| BPF0350S | 350           | 350           | 192           |        | 128    | 256    |
| BPF0400S | 400           | 400           | 224           |        | 160    | 288    |
| BPF0450S | 450           | 450           | 256           |        | 160    | 352    |
| BPF0500S | 500           | 500           | 256           | 352    | 192    | 384    |
| BPF0550S | 550           | 550           | 256           | 384    | 224    | 448    |
| BPF0600S | 600           | 600           | 256           | 416    | 224    | 480    |