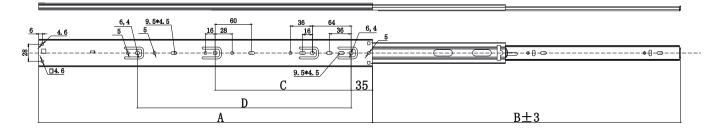

## Technical Design

## Measurement Table

| Item No  | <b>A</b> (mm) | <b>B</b> (mm) | <b>C</b> (mm) | D (mm) | E (mm) | F (mm) |
|----------|---------------|---------------|---------------|--------|--------|--------|
| BPF0250S | 250           | 250           |               |        |        | 154    |
| BPF0300S | 300           | 300           | 160           |        |        | 192    |
| BPF0350S | 350           | 350           | 192           |        | 128    | 256    |
| BPF0400S | 400           | 400           | 224           |        | 160    | 288    |
| BPF0450S | 450           | 450           | 256           |        | 160    | 352    |
| BPF0500S | 500           | 500           | 256           | 352    | 192    | 384    |
| BPF0550S | 550           | 550           | 256           | 384    | 224    | 448    |
| BPF0600S | 600           | 600           | 256           | 416    | 224    | 480    |