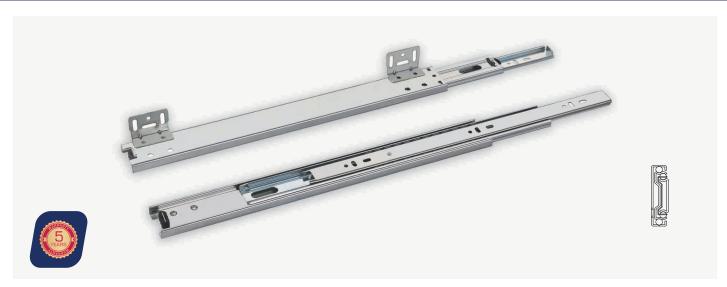

## Full Extension Ball Bearing Drawer Slide with Mounting Tabs (for Wire Baskets)

## Specification

**Function** Regular

Extension Full Extension

**Available Sizes** 300 mm - 450 mm

**Load Capacity** Up to 45 kg

Slide Width 45 mm

Assembly Height 12.7 mm  $\pm$  0.2

**Thickness** 1.2 x 1.2 x 1.4 mm

Separable: Equipped with a release lever allowing for easy removal and return of drawer. Release

**Finish** Galvanized or Black

Packaging 12 Sets per Carton