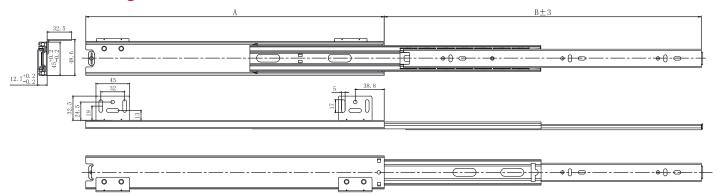

## Technical Design

## Measurement Table

| Item No  | A (mm) | B (mm) | C (mm) | D (mm) | E (mm) |
|----------|--------|--------|--------|--------|--------|
| BNF0300R | 300    | 300    | 250    | 96     | 224    |
| BNF0350R | 350    | 350    | 275    | 96     | 224    |
| BNF0400R | 400    | 400    | 300    | 128    | 288    |
| BNF0450R | 450    | 450    | 325    | 160    | 352    |