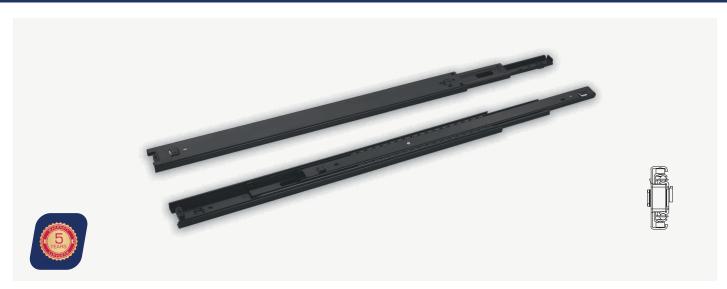

## Full Extension Ball Bearing Drawer Slide with Bayonets (for Office Cabinets)

## Specification

**Function** Regular

Extension Full Extension

**Available Sizes** 450 mm - 550 mm

**Load Capacity** Up to 45 kg

Slide Width 45 mm

Assembly Height  $12.7 \text{ mm} \pm 0.2$ 

**Thickness** 1.2 x 1.2 x 1.4 mm

Separable: Equipped with a release lever allowing for easy removal and return of drawer. Release

**Finish** Galvanized or Black

Packaging 15 Sets per Carton