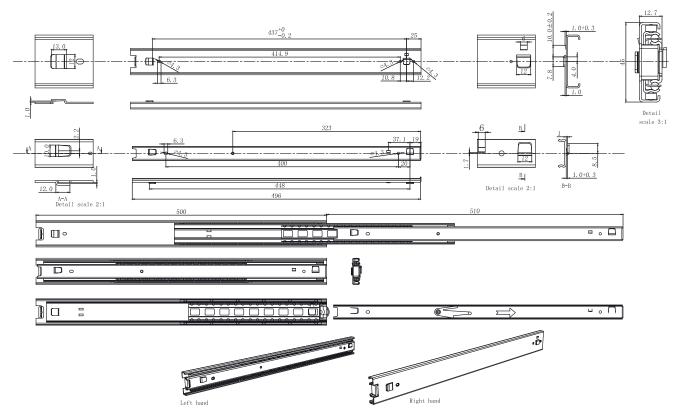

## Technical Design

## Measurement Table

| Item No  | A (mm) | B (mm) | C (mm) | D (mm) | E (mm) | F (mm) |
|----------|--------|--------|--------|--------|--------|--------|
| BDF0450R | 450    | 460    | 412    | 390    | 423    | 375    |
| BDF0500R | 500    | 510    | 437    | 415    | 448    | 400    |
| BDF0550R | 550    | 560    | 462    | 440    | 473    | 425    |