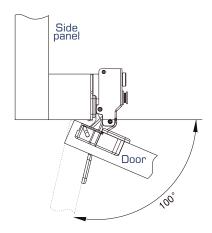

# HM Series 100° Short Arm Soft Closing Concealed Hinge for Face Frame Cabinets 5/8"

# Specification

**Opening Angle** 100° **Function** Soft Close Plate Type Fixed Plate Cup Depth 11.5 mm **Cup Diameter** 35 mm **Drilling Distance** 3 mm

**Door Thickness** 14 mm - 22 mm Material Cold Rolled Steel