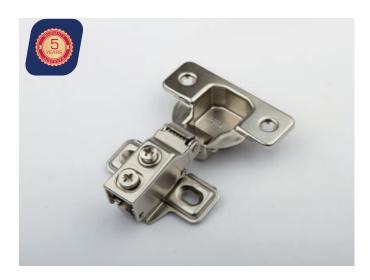

# HM Series 100° Short Arm Soft Closing Concealed Hinge for Face Frame Cabinets 5/8"

# Specification

**Opening Angle** 100° **Function** Soft Close Plate Type Fixed Plate Cup Depth 11.5 mm **Cup Diameter** 35 mm **Drilling Distance** 3 mm

**Door Thickness** 14 mm - 22 mm Material Cold Rolled Steel

Height Adjustment Range 4 mm Overlay Adjustment Range 3.8 mm Depth Adjustment Range 3 mm **Finish** Copper Nickel

**Packaging** 200 Units per Carton