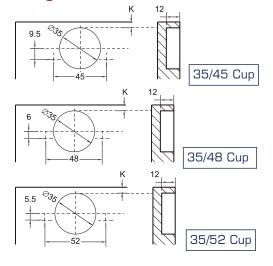

# Boring Pattern

## **Dimensions**

# Specification

**Opening Angle** 100° **Function** Soft Close Plate Type Fixed Plate Cup Depth 11.5 mm **Cup Diameter** 35 mm **Drilling Distance** 3 mm

**Door Thickness** 14 mm - 22 mm Material Cold Rolled Steel