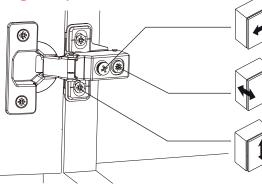

# Hinge Adjustment

### Horizontal Adjustment

Rotate the hinge arm screw to increase or decrease door overlay.

## Depth Adjustment

Rotate the hinge arm cam to increase or decrease door gap.

# Vertical Adjustment

Adjust the mounting plate to increase or decrease the door height.